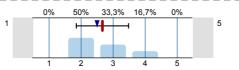

n=7 átl.=2,6 md=2 elt.=1,4

.4) To what extent did the lectures help to learn the subject?

n=6 átl.=2,7 md=2,5 elt.=0,8

1.5) To what extent did the practices help to improve practical abilities?

n=7 átl.=4,4 md=5 elt.=0,8

1.6) To what extent were the pre-stated exam requirements in accordance with the examinations and the mark obtained?

n=5 átl.=3,2 md=3 elt.=1,3

1.7) If there was a written examination, to what extent were the questions to the point and in accordance with the subject?