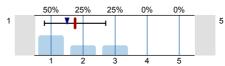

n=7 átl.=2,6 md=2 elt.=1,4

.4) To what extent did the lectures help to learn the subject?

n=6 átl.=2,7 md=2,5 elt.=0,8

1.5) To what extent did the practices help to improve practical abilities?

n=7 átl.=4,4 md=5 elt.=0,8

1.6) To what extent were the pre-stated exam requirements in accordance with the examinations and the mark obtained?

n=5 átl.=3,2 md=3 elt.=1,3

1.7) If there was a written examination, to what extent were the questions to the point and in accordance with the subject?