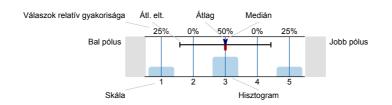

## Jelmagyarázat

Kérdésszöveg

n=mennyiség átl.=átlag md=Medián elt.=Átl. elt. tart.=tartózkodás