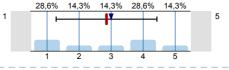

#### 1. Student's assessment of the educational work of the institute

- 1.2) Were the official course books/notes, identified/ given?
- 1.3) To what extent did the official course books/ notes help to acquire the subject?
- 1.4) To what extent did the lectures help to learn the subject?
- 1.5) To what extent did the practices help to improve practical abilities?
- 1.6) To what extent were the pre-stated exam requirements in accordance with the examinations and the mark obtained?
- 1.7) If there was a written examination, to what extent were the questions to the point and in accordance with the subject?
- 1.8) To what extent were the questions of the written exam and the answers for the questions logical/understandable?
- 1.9) How deep did the examiner try to assess your knowledge?
- 1.10) The examiner was interested in your knowledge or sought more for your knowledge gaps?
- 1.11) To what extent did you find the conditions of the exam acceptable (when did the exam start, length of exam, etc.)?
- 1.12) How valuable, do you find the educational work of the institute all together?