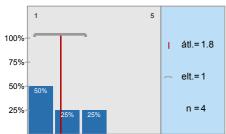

n=4 átl.=2,8 md=2,5 elt.=1 tart.=2

1.8) To what extent were the questions of the written exam and the answers for the questions logical/ understandable?

n=4 átl.=1,8 md=1,5 elt.=1 tart.=3

Thank you for helping our work with your answers.