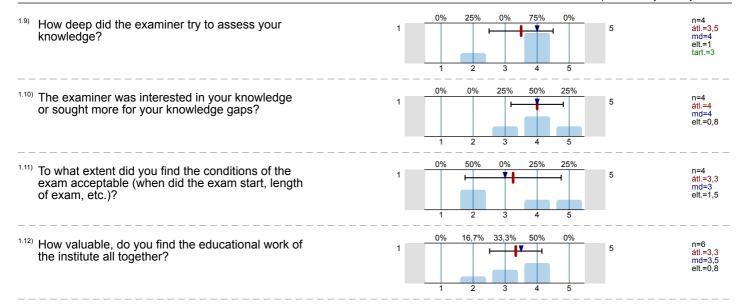

How deep did the examiner try to assess your knowledge?

The examiner was interested in your knowledge or sought more for your knowledge gaps?

To what extent did you find the conditions of the exam acceptable (when did the exam start, length of

How valuable, do you find the educational work of the institute all together?