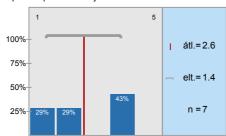

n=7 átl.=2,6 md=2 elt.=1,4

.4) To what extent did the lectures help to learn the subject?

n=6 átl.=2,7 md=2,5 elt.=0,8

1.5) To what extent did the practices help to improve practical abilities?

n=7 átl.=4,4 md=5 elt.=0,8