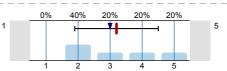

n=4 átl.=2,8 md=2,5 elt.=1 tart.=2

1.8) To what extent were the questions of the written exam and the answers for the questions logical/ understandable?

n=4 átl.=1,8 md=1,5 elt.=1 tart.=3

Thank you for helping our work with your answers.