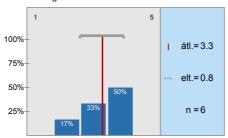

| n=7 | átl.=2,9 | md=3,0 | elt.=1,6 |
|-----|----------|--------|----------|
| n=7 | átl.=2,6 | md=2,0 | elt.=1,4 |
| n=6 | átl.=2,7 | md=2,5 | elt.=0,8 |
| n=7 | átl.=4,4 | md=5,0 | elt.=0,8 |
| n=5 | átl.=3,2 | md=3,0 | elt.=1,3 |
| n=4 | átl.=2,8 | md=2,5 | elt.=1,0 |
| n=4 | átl.=1,8 | md=1,5 | elt.=1,0 |
| n=4 | átl.=3,5 | md=4,0 | elt.=1,0 |
| n=4 | átl.=4,0 | md=4,0 | elt.=0,8 |
| n=4 | átl.=3,3 | md=3,0 | elt.=1,5 |
| n=6 | átl.=3,3 | md=3,5 | elt.=0,8 |