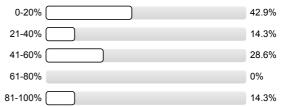

#### 1. Student's assessment of the educational work of the institute

- 1.2) Were the official course books/notes, identified/ given?
- 1.3) To what extent did the official course books/ notes help to acquire the subject?
- 1.4) To what extent did the lectures help to learn the subject?
- 1.5) To what extent did the practices help to improve practical abilities?
- 1.6) To what extent were the pre-stated exam requirements in accordance with the examinations and the mark obtained?
- 1.7) If there was a written examination, to what extent were the questions to the point and in accordance with the subject?
- 1.8) To what extent were the questions of the written exam and the answers for the questions logical/understandable?
- 1.9) How deep did the examiner try to assess your knowledge?
- 1.10) The examiner was interested in your knowledge or sought more for your knowledge gaps?
- 1.11) To what extent did you find the conditions of the exam acceptable (when did the exam start, length of exam, etc.)?
- 1.12) How valuable, do you find the educational work of the institute all together?