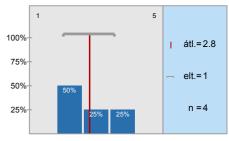

n=4 átl.=2,8 md=2,5 elt.=1 tart.=2

1.8) To what extent were the questions of the written exam and the answers for the questions logical/ understandable?

n=4 átl.=1,8 md=1,5 elt.=1 tart.=3

Thank you for helping our work with your answers.