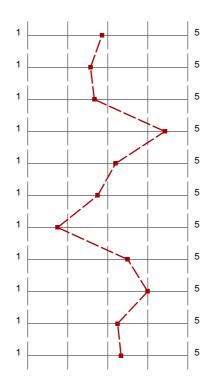

## **Profil**

Student's satisfaction 2016/17 I. Complex Dentistry III. 5th year Sem.

A profilvonalban használt értékek Átlag

#### 1. Student's assessment of the educational work of the institute

- 1.2) Were the official course books/notes, identified/ given?
- 1.3) To what extent did the official course books/ notes help to acquire the subject?
- 1.4) To what extent did the lectures help to learn the subject?
- 1.5) To what extent did the practices help to improve practical abilities?
- 1.6) To what extent were the pre-stated exam requirements in accordance with the examinations and the mark obtained?
- 1.7) If there was a written examination, to what extent were the questions to the point and in accordance with the subject?
- 1.8) To what extent were the questions of the written exam and the answers for the questions logical/understandable?
- 1.9) How deep did the examiner try to assess your knowledge?
- 1.10) The examiner was interested in your knowledge or sought more for your knowledge gaps?
- 1.11) To what extent did you find the conditions of the exam acceptable (when did the exam start, length of exam, etc.)?
- 1.12) How valuable, do you find the educational work of the institute all together?

| n=7 | átl.=2,9 | md=3,0 | elt.=1,6 |
|-----|----------|--------|----------|
| n=7 | átl.=2,6 | md=2,0 | elt.=1,4 |
| n=6 | átl.=2,7 | md=2,5 | elt.=0,8 |
| n=7 | átl.=4,4 | md=5,0 | elt.=0,8 |
| n=5 | átl.=3,2 | md=3,0 | elt.=1,3 |
| n=4 | átl.=2,8 | md=2,5 | elt.=1,0 |
| n=4 | átl.=1,8 | md=1,5 | elt.=1,0 |
| n=4 | átl.=3,5 | md=4,0 | elt.=1,0 |
| n=4 | átl.=4,0 | md=4,0 | elt.=0,8 |
| n=4 | átl.=3,3 | md=3,0 | elt.=1,5 |
| n=6 | átl.=3,3 | md=3,5 | elt.=0,8 |