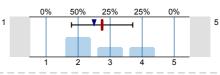

#### 1. Student's assessment of the educational work of the institute

1.1) How many percent of the lectures did you attend?

n=7 **átl.=2,9** md=3 elt.=1,6

.3) To what extent did the official course books/notes help to acquire the subject?

n=7 átl.=2,6 md=2 elt.=1,4

.4) To what extent did the lectures help to learn the subject?

n=6 átl.=2,7 md=2,5 elt.=0,8

1.5) To what extent did the practices help to improve practical abilities?

n=7 átl.=4,4 md=5 elt.=0,8