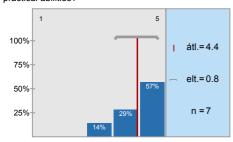

n=7 átl.=2,6 md=2 elt.=1,4

.4) To what extent did the lectures help to learn the subject?

n=6 átl.=2,7 md=2,5 elt.=0,8

1.5) To what extent did the practices help to improve practical abilities?

n=7 átl.=4,4 md=5 elt.=0,8