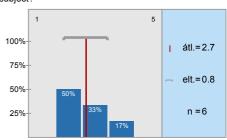

n=7 átl.=2,6 md=2 elt.=1,4

.4) To what extent did the lectures help to learn the subject?

n=6 átl.=2,7 md=2,5 elt.=0,8

1.5) To what extent did the practices help to improve practical abilities?

n=7 átl.=4,4 md=5 elt.=0,8