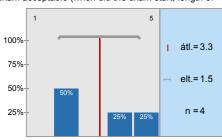

n=4 átl.=2,8 md=2,5 elt.=1 tart.=2

1.8) To what extent were the questions of the written exam and the answers for the questions logical/ understandable?

n=4 átl.=1,8 md=1,5 elt.=1 tart.=3

Thank you for helping our work with your answers.

| n=7 | átl.=2,9 | md=3,0 | elt.=1,6 |
|-----|----------|--------|----------|
| n=7 | átl.=2,6 | md=2,0 | elt.=1,4 |
| n=6 | átl.=2,7 | md=2,5 | elt.=0,8 |
| n=7 | átl.=4,4 | md=5,0 | elt.=0,8 |
| n=5 | átl.=3,2 | md=3,0 | elt.=1,3 |
| n=4 | átl.=2,8 | md=2,5 | elt.=1,0 |
| n=4 | átl.=1,8 | md=1,5 | elt.=1,0 |
| n=4 | átl.=3,5 | md=4,0 | elt.=1,0 |
| n=4 | átl.=4,0 | md=4,0 | elt.=0,8 |
| n=4 | átl.=3,3 | md=3,0 | elt.=1,5 |
| n=6 | átl.=3,3 | md=3,5 | elt.=0,8 |