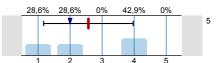

#### 1. Student's assessment of the educational work of the institute

1.1) How many percent of the lectures did you attend?

n=7 **átl.=2,9** md=3 elt.=1,6

.3) To what extent did the official course books/notes help to acquire the subject?

n=7 átl.=2,6 md=2 elt.=1,4

.4) To what extent did the lectures help to learn the subject?

n=6 átl.=2,7 md=2,5 elt.=0,8

1.5) To what extent did the practices help to improve practical abilities?

n=7 átl.=4,4 md=5 elt.=0,8