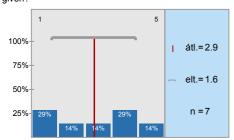

#### 1. Student's assessment of the educational work of the institute

1.1) How many percent of the lectures did you attend?

n=7 **átl.=2,9** md=3 elt.=1,6

.3) To what extent did the official course books/notes help to acquire the subject?