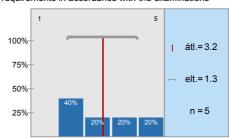

1.6) To what extent were the pre-stated exam requirements in accordance with the examinations and the mark obtained?

n=5 átl.=3,2 md=3 elt.=1,3

1.7) If there was a written examination, to what extent were the questions to the point and in accordance with the subject?