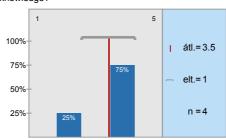

| n=7 | átl.=2,9 | md=3,0 | elt.=1,6 |
|-----|----------|--------|----------|
| n=7 | átl.=2,6 | md=2,0 | elt.=1,4 |
| n=6 | átl.=2,7 | md=2,5 | elt.=0,8 |
| n=7 | átl.=4,4 | md=5,0 | elt.=0,8 |
| n=5 | átl.=3,2 | md=3,0 | elt.=1,3 |
| n=4 | átl.=2,8 | md=2,5 | elt.=1,0 |
| n=4 | átl.=1,8 | md=1,5 | elt.=1,0 |
| n=4 | átl.=3,5 | md=4,0 | elt.=1,0 |
| n=4 | átl.=4,0 | md=4,0 | elt.=0,8 |
| n=4 | átl.=3,3 | md=3,0 | elt.=1,5 |
| n=6 | átl.=3,3 | md=3,5 | elt.=0,8 |