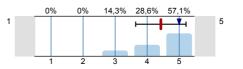

1.6) To what extent were the pre-stated exam requirements in accordance with the examinations and the mark obtained?

n=5 átl.=3,2 md=3 elt.=1,3

1.7) If there was a written examination, to what extent were the questions to the point and in accordance with the subject?

n=4 átl.=2,8 md=2,5 elt.=1 tart.=2

1.8) To what extent were the questions of the written exam and the answers for the questions logical/ understandable?

n=4 átl.=1,8 md=1,5 elt.=1 tart.=3

Thank you for helping our work with your answers.