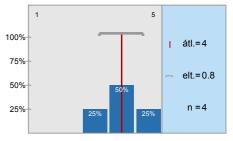

| n=7 | átl.=2,9 | md=3,0 | elt.=1,6 |
|-----|----------|--------|----------|
| n=7 | átl.=2,6 | md=2,0 | elt.=1,4 |
| n=6 | átl.=2,7 | md=2,5 | elt.=0,8 |
| n=7 | átl.=4,4 | md=5,0 | elt.=0,8 |
| n=5 | átl.=3,2 | md=3,0 | elt.=1,3 |
| n=4 | átl.=2,8 | md=2,5 | elt.=1,0 |
| n=4 | átl.=1,8 | md=1,5 | elt.=1,0 |
| n=4 | átl.=3,5 | md=4,0 | elt.=1,0 |
| n=4 | átl.=4,0 | md=4,0 | elt.=0,8 |
| n=4 | átl.=3,3 | md=3,0 | elt.=1,5 |
| n=6 | átl.=3,3 | md=3,5 | elt.=0,8 |